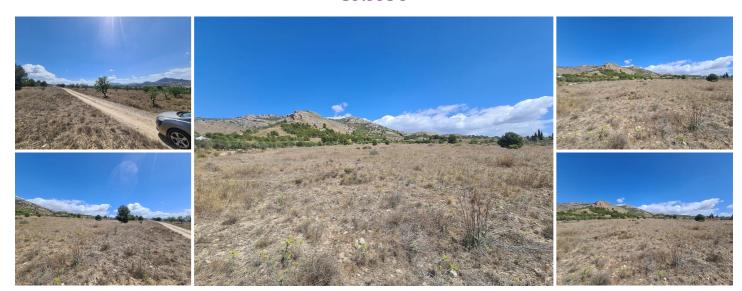

## Jord til salg i Sax, Alicante 39.995€

16,200m2 of land in Sax - Santa Eulalia. We are proud to offer this plot of land with good access to the motorway system, but with great mountain views. Water and electricity is close, but not on the land, so the buyer would be responsible for these, or, would be ideal for an off grid property. There is a petrol station with shop, and two very good restaurants withing walking distance. The plot is around 16,000m2, so suitable for a build of up to 640m2.

The panoramic views are amazing here, and there are neighbours in the area, but none overlook the plot. Behind is national park, so anything built here should retain a good level of privacy.

0 soveværelser