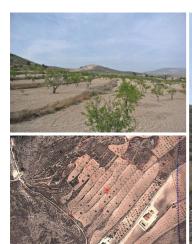

## Jord til salg i Jumilla, Murcia 27.995€

This is a fabulous plot situated not far from the nearest village on the side of a hill. It is just over 22,000 m<sup>2</sup> and offers fabulous views over the surrounding vineyards, orchards and regional parks. The plot itself is planted with almond trees over various terraces and both water and electricity are available in the area. This is ideal for somebody who is looking for a building plot to give them privacy with commanding views over the landscape. There are neighbours in the area, but the plot is big enough to give you as much space and privacy as you want. Access to the plot is via a track and the main town is approximately a 7/8 min drive away - the town offers all the day-to-day facilities that you might need such as 24-hour medical centre, supermarkets, sports centre complex, etc. The plot can also be an excellent investment opportunity because it has several title deeds which means that it can sold off as separate building plots. Amazing value at a greatly reduced price!We are specialists in the Costa Blanca and Costa Calida specialising in the Alicante and Murcia Inland regions with a particular emphasis on Elda, Pinoso, Aspe, Elche and surrounding areas. We are an established, well known and trusted company that has built a solid reputation amongst buyers and sellers since we began trading in 2004. We offer a complete service with no hidden charges or surprises, starting with sourcing the property, right through to completion, and an unrivalled after sales service which includes property management, building services, and general help and advice to make your new house a home. With a portfolio of well over 1400 properties for sale, we are confident that we can help, so just let us know your preferred property, budget and location, and we will do the rest.