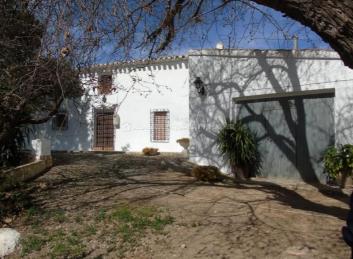

The house is set on a plot of 5204m<sup>2</sup> and is approached through a pair of large metal gates leading onto the driveway where there is plenty of space for parking and a a very large garage which is used for socialising and has a second kitchen with units and space for appliances and with a fireplace in the corner.

At the front of the house is a pretty terrace overlooking the ploughed terraces with fruit trees, olives, almonds, fig pomegranite, oranges, nisperos, grapefruit and vine. From here there is a traditional wooden front entrance door with rejas opening into the bright hallway. From here a step up takes you through to the large dining kitchen comprising of wall and floor units, gas hob, a corner located fireplace and a walk in pantry. Off the kitchen is the bathroom comprising a walk in shower, bidet, WC and vanity unit with sink.