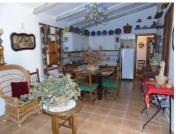

At the front of the house is a pretty terrace overlooking the ploughed terraces with fruit trees, olives, almonds, fig pomegranite, oranges, nisperos, grapefruit and vine. From here there is a traditional wooden front entrance door with rejas opening into the bright hallway. From here a step up takes you through to the large dining kitchen comprising of wall and floor units, gas hob, a corner located fireplace and a walk in pantry. Off the kitchen is the bathroom comprising a walk in shower, bidet, WC and vanity unit with sink.