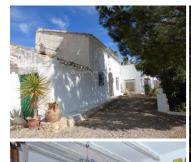

## 3 soveværelse Landsted til salg i Albox, Almería 250.000€

Cortijo Rosenda - A country house in the Albox area. (Resale)

A large detached country house with a build of 350m<sup>2</sup> located on the outskirts of the popular village of Las Pocicas. The village has a small shop, bakery, bar, doctors and municipal swimming pool (open during summer months) and a primary school.

The house is set on a plot of 5204m<sup>2</sup> and is approached through a pair of large metal gates leading onto the driveway where there is plenty of space for parking and a a very large garage which is used for socialising and has a second kitchen with units and space for appliances and with a fireplace in the corner.

At the front of the house is a pretty terrace overlooking the ploughed terraces with fruit trees, olives, almonds, fig pomegranite, oranges, nisperos, grapefruit and vine. From here there is a traditional wooden front entrance door with rejas opening into the bright hallway. From here a step up takes you through to the large dining kitchen comprising of wall and floor units, gas hob, a corner located fireplace and a walk in pantry. Off the kitchen is the bathroom comprising a walk in shower, bidet, WC and vanity unit with sink.