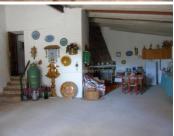

The house is set on a plot of 5204m<sup>2</sup> and is approached through a pair of large metal gates leading onto the driveway where there is plenty of space for parking and a a very large garage which is used for socialising and has a second kitchen with units and space for appliances and with a fireplace in the corner.