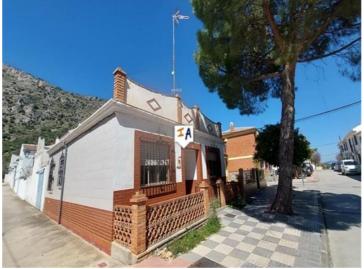

## 2 soveværelse Landsted til salg i Priego de Cordoba, Córdoba 69.000€

Situated in El Esparragal, which is located right on the edge of the Parque Natural de la Sierras Subbeticas, one of the most beautiful parts of inland Andalucia, in the province of Cordoba, Spain. This easy living one level Chalet property comes with a garden, garage, patio and a sun terrace. You enter this corner position Chalet property from a safe pavement and front patio area into a bright hallway with a lounge on the right, to the left is a double bedroom then a fully tiled bathroom and a second double bedroom. To the right is a separate dining room or sitting room with an open fireplace and ahead is the fitted kitchen which has a storage space off to the left. From the kitchen you have access into the private garage and a tiled patio area, then a small number of steps lead into the garden space with mature planting as well as a number of storage rooms, there are also steps that take you up to a good size sun terrace. Located on a sought after tree lined street, this easy living Chalet with a private garage and outside spaces property is in need of modernization but is priced to sell at under 70,000 euros.