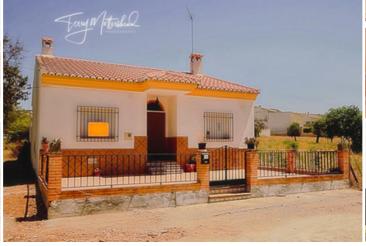

## 3 soveværelse Landsted til salg i Alhama de Granada, Granada 128.000€

3 bedroom 'Californian style' chalet with large front porch, internal courtyard, very large garden with rear gated access and garge/workshop with open fireplace, power and water. The house which was constructed just 10 years ago has a bright lounge, modern kitchen/diner, pantry, 3 double bedrooms, family bathroom, utility room off the courtyard. All located just 300 metres from the shore of lake Bermejales a5 minutes from Alhama de Granada and 30 minutes from Granada airport and the city.

Located in the heart of this pretty village this modern chalet style dwelling offers 3 double bedrooms, a family bathroom, lounge, dining kitchen all on one level. It has a large tiled patio at the front and an internal courtyard at the rear leading from the kitchen. There is a useful utility room off the courtyard which has power, light and water. At the rear of the courtyard is a large garage/workshop which has been fitted with a traidional Andalusean kitchen and open fireplace for entertaining. Beyond the workshop is a huge garden with fruit trees which is irrigated and a has a separate entrance by vehicle from the road behind.