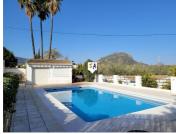

## 4 soveværelse Landsted til salg i Lora de Estepa, Sevilla 239.500€

Exclusive to us. This beautiful easy living 230m2 build Chalet style property sits on the outskirts of the pretty village of Lora de Estepa in the province of Sevilla. Located just off the A92 Lora de Estepa has great access for exploring Andalucia and is only a short drive to historical Estepa. The property is detached on a generous town plot size of 826m2 and has off street parking as well as double glazing. Inside the property is bright and spacious with a central hallway that has a room on the left which is currently used as a study but could be a good size bedroom and on to a lovely lounge with a log burning stove that opens to a large country style kitchen with plenty of storage and workspace and double doors to a separate formal dining room. From the main living room steps lead to a full bathroom and 1 master bedroom. At the rear of the property is a private patio and workshop and a separate entrance to a basement bedroom and toilet, perfect for guests when visiting. The patio also gives access to a bathroom which leads on to a separate annex complete with utility room which could also be used for family and friends. To the left of the property, steps lead up to a fantastic patio area which wraps around a private swimming pool and entertaining space complete with outside kitchen and covered lounge area. This is a truly beautiful property which must be seen to be appreciated.

✓ Svømmepøl

Detached

✓ Fitted Kitchen

One Level

Private Pool

★ 230m² Byg størrelse

Air Conditioning

En Suite Bathroom