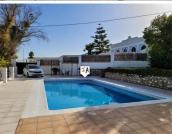

## 4 soveværelse Landsted til salg i Lora de Estepa, Sevilla 239.500€

Exclusive to us. This beautiful easy living 230m2 build Chalet style property sits on the outskirts of the pretty village of Lora de Estepa in the province of Sevilla. Located just off the A92 Lora de Estepa has great access for exploring Andalucia and is only a short drive to historical Estepa. The property is detached on a generous town plot size of 826m2 and has off street parking as well as double glazing. Inside the property is bright and spacious with a central hallway that has a room on the left which is currently used as a study but could be a good size bedroom and on to a lovely lounge with a log burning stove that opens to a large country style kitchen with plenty of storage and workspace and double doors to a separate formal dining room. From the main living room steps lead to a full bathroom and 1 master bedroom. At the rear of the property is a private patio and workshop and a separate entrance to a basement bedroom and toilet, perfect for guests when visiting. The patio also gives access to a bathroom which leads on to a separate annex complete with utility room which could also be used for family and friends. To the left of the property, steps lead up to a fantastic patio area which wraps around a private swimming pool and entertaining space complete with outside kitchen and covered lounge area. This is a truly beautiful property which must be seen to be appreciated.

✓ Svømmepøl

Detached

✓ Fitted Kitchen

One Level

Private Pool

★ 230m² Byg størrelse

Air Conditioning

En Suite Bathroom