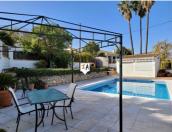

## 4 soveværelse Landsted til salg i Lora de Estepa, Sevilla 239.500€

Exclusive to us. This beautiful easy living 230m2 build Chalet style property sits on the outskirts of the pretty village of Lora de Estepa in the province of Sevilla. Located just off the A92 Lora de Estepa has great access for exploring Andalucia and is only a short drive to historical Estepa. The property is detached on a generous town plot size of 826m2 and has off street parking as well as double glazing. Inside the property is bright and spacious with a central hallway that has a room on the left which is currently used as a study but could be a good size bedroom and on to a lovely lounge with a log burning stove that opens to a large country style kitchen with plenty of storage and workspace and double doors to a separate formal dining room. From the main living room steps lead to a full bathroom and 1 master bedroom. At the rear of the property is a private patio and workshop and a separate entrance to a basement bedroom and toilet, perfect for guests when visiting. The patio also gives access to a bathroom which leads on to a separate annex complete with utility room which could also be used for family and friends. To the left of the property, steps lead up to a fantastic patio area which wraps around a private swimming pool and entertaining space complete with outside kitchen and covered lounge area. This is a truly beautiful property which must be seen to be appreciated.

✓ Svømmepøl

Detached

✓ Fitted Kitchen

One Level

Private Pool

★ 230m² Byg størrelse

Air Conditioning

En Suite Bathroom