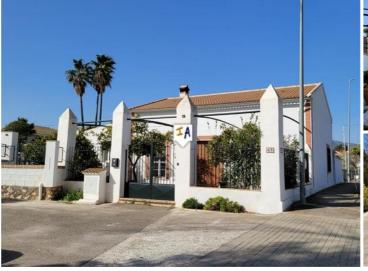

## 4 soveværelse Landsted til salg i Lora de Estepa, Sevilla 239.500€

Exclusive to us. This beautiful easy living 230m2 build Chalet style property sits on the outskirts of the pretty village of Lora de Estepa in the province of Sevilla. Located just off the A92 Lora de Estepa has great access for exploring Andalucia and is only a short drive to historical Estepa. The property is detached on a generous town plot size of 826m2 and has off street parking as well as double glazing. Inside the property is bright and spacious with a central hallway that has a room on the left which is currently used as a study but could be a good size bedroom and on to a lovely lounge with a log burning stove that opens to a large country style kitchen with plenty of storage and workspace and double doors to a separate formal dining room. From the main living room steps lead to a full bathroom and 1 master bedroom. At the rear of the property is a private patio and workshop and a separate entrance to a basement bedroom and toilet, perfect for guests when visiting. The patio also gives access to a bathroom which leads on to a separate annex complete with utility room which could also be used for family and friends. To the left of the property, steps lead up to a fantastic patio area which wraps around a private swimming pool and entertaining space complete with outside kitchen and covered lounge area. This is a truly beautiful property which must be seen to be appreciated.