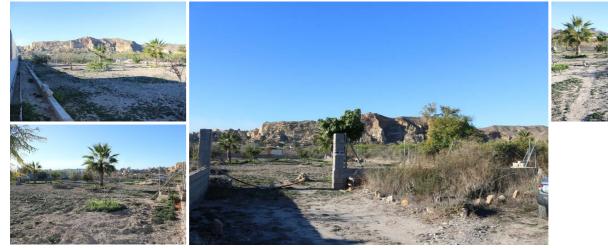

## Jord til salg i Cuevas del Almanzora, Almería

49.000€

CHARACTERISTICS OF THE PLOT, Surface of the rustic plot is 1050 m2, it would be possible to build a tool shed or a wooden building. Surface of the plot for development is 135 m2, 100% developable for a singlefamily house, up to 7 metres high, (2 floors), minimum frontage 4.5 metres.

The mountain in the background is the protected picturesque landscape of Calguerín, with its caves already inhabited since the Muslim period, reused again in the mining period from 1838, (discovery of the silver vein of El Barranco de El Jaroso, in Sierra Almagrera), inhabited until approximately 1910. To the left of this, extending the 542, you can see Cuevas del Almanzora and its castle, a 15 minutes walk from the plot.