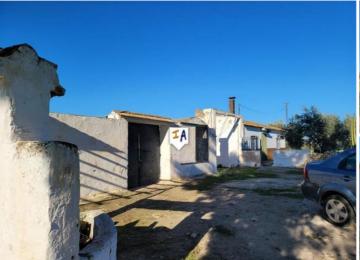

## 2 soveværelse Landsted til salg i La Lantejuela, Sevilla 134.999€

This rural property sits in a stunning location surrounded by countryside views. accessed by a good track and located just a short 5 minute drive from the town of La Lantejuela in the province of Sevilla, Andalucia, Spain, which offers all the necessary amenities including shops, bars and restaurants and 20 minutes to the beautiful historic town of Osuna. The land has an outlining fence which surrounds the generous 25,777m2 productive plot and the current owner is harvesting the land. There is a walled courtyard which inside has room for farming machinery and animal houses ideal for horses etc. To the right hand side is a single storey property which is in need of total reform but full of character with beamed ceiling and thick walls and a traditional open fireplace. This Chalet style Cortijo property does have access to mains electric but not to water at present.