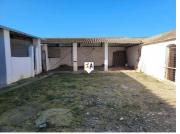

## 2 soveværelse Landsted til salg i La Lantejuela, Sevilla 134.999€

This rural property sits in a stunning location surrounded by countryside views. accessed by a good track and located just a short 5 minute drive from the town of La Lantejuela in the province of Sevilla, Andalucia, Spain, which offers all the necessary amenities including shops, bars and restaurants and 20 minutes to the beautiful historic town of Osuna. The land has an outlining fence which surrounds the generous 25,777m2 productive plot and the current owner is harvesting the land. There is a walled courtyard which inside has room for farming machinery and animal houses ideal for horses etc. To the right hand side is a single storey property which is in need of total reform but full of character with beamed ceiling and thick walls and a traditional open fireplace. This Chalet style Cortijo property does have access to mains electric but not to water at present.