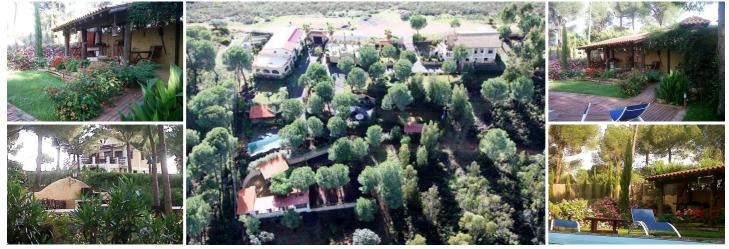

## 11 soveværelse Landsted til salg i Huelva, Huelva

725.000€

This country estate with 7.5 hectares is perfectly situated just 40 minutes from the beautiful beaches of Huelva and 40 minutes from the Donana National Park, in an area of outstanding natural beauty with views of forests, valleys and rivers.

There is holiday accommodation as well as a function room and outside terrace for weddings, communions and other celebrations as well as an overnight area for motorhomes and camper vans with all facilities on site.

1st building

Two bedroom living accommodation currently used by the owners with two large terraces.

2nd building

This has a stunning bar area for guests It has a terrace with a pergola overlooking the valley where guests can relax and enjoy the tranquility of the surroundings and is ideal for star gazing.

## 3rd building

This building has three fully registered self contained rural accommodation units for 20 guests and the owners have the permits for

work (project signed and approved) for the construction of three more houses, which can be used to increase the