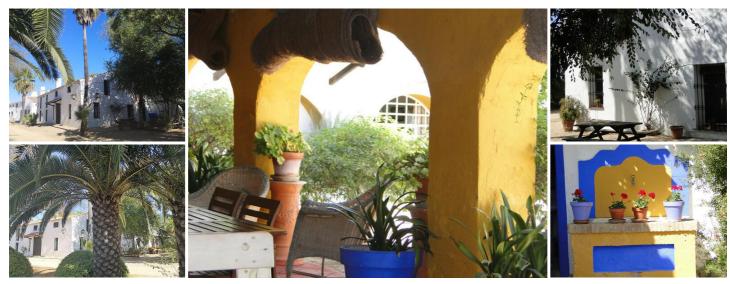

The house, with its 380 m2, is a jewel that has witnessed the history and tradition of the region. With 6 bedrooms and 2 bathrooms, it offers spaciousness and comfort for the whole family.

Almonte is known for being a resting place for pilgrims who visit the Virgen del Rocío. This property becomes a refuge of tranquility and spirituality.

Enjoy your own orchard with olive trees in production, a gift that provides olive oil of the highest quality.

The house has been carefully renovated, fusing old charm with modern comforts. Every detail respects the original essence.

The farm has its own well that ensures the water supply. In addition, it has a wine cellar that adds a touch of authenticity.

Surrounded by captivating landscapes, this estate invites you to connect with nature, offering peace and serenity in every corner.