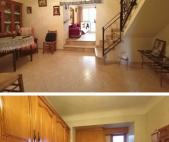

## 3 soveværelse Byhus til salg i Luque, Córdoba

49.000€

Exclusive to us. This 3 bedroom furnished property of 149m2 build is located in the centre of Luque, in the province of Cordoba, Andalucia, Spain. The townhouse is distributed over 2 floors, an large attic, patio, terrace and a garden area all within the generous 199m2 town plot. From the main road there is access to the ground floor where a hallway leads on the left to a double bedroom and onwards to the lounge / dining room which leads on the right to the granite staircase taking you to the first floor landing where you have on the right a double bedroom overlooking the patio and on the left hand side to the staircase leading to the attic which could be used as a workshop or store room returning to the first floor the landing leads on the left to a double bedroom overlooking the front part of the house. The ground floor lounge / dining room leads to another lounge which distributes on the left to a well equipped kitchen with ample storage space and to the front to a tiled patio which leads on the left side to a bathroom with a shower cubicle, an utility room and to the rear a small staircase with access to a side terrace and this in turn leads to steps leading to a good size garden area offering spectacular views of the town and countryside. From the property you can walk to all the shops, bars and restaurants in the town and it is only a few minutes drive to the A-318 road which leads south to the A-45 motorway which takes you to the cities of Cordoba and Malaga in 1 ½ hours and north to the N-432 road which takes you to Cordoba to the west and east to Granada.