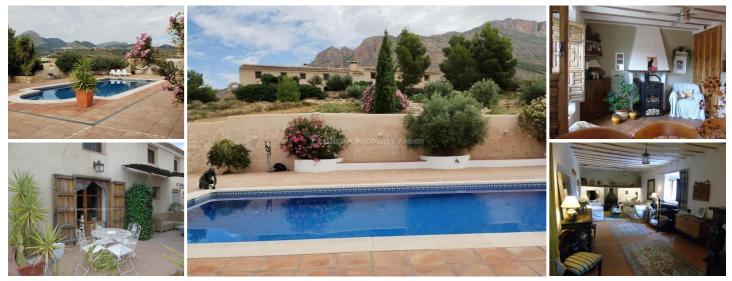

## 8 soveværelse Landsted til salg i Velez Blanco, Almería 695.000€

Cortijo Don Dionisio - A country house in the Velez-Blanco area. (Renovated)

An amazingly beautiful 400 year old fully renovated Spanish cortijo for sale on the edge of the Sierra Maria los Vélez, near the Andalusian village of Vélez Blanco, on the edge of the beautiful natural park Sierra Maria los Vélez. The house is surrounded by a beautifully landscaped garden and has a fabulous view of the valley of Vélez Blanco.

This immaculate property has a build of 1052 m<sup>2</sup> and is set on a 100000m<sup>2</sup> plot having two separate houses, one with a potential for 5 bedrooms and 4 bathrooms and the other with 3 bedrooms and 3 en suite bathrooms, oil powered central heating, 2 garages, private pool, animal housing and undercover storage yard to the rear of the property.

To the front of the main house there is a patio with a pretty covered area with olive trees, beautiful feature stone walls which is a fabulous seating and dining area with amazing views. From here traditional wooden patio doors with shutters open into a stunning, large dining room/family room, feature fireplace with woodburner, ceiling fan and traditional built in cupboards and exposed ceiling beams. An archway through to the fully fitted andalucian style kitchen with marble double sink, Rangemaster cooker, marble topped island with storage, full wall of cupboards, fridge / freezer and dishwasher.