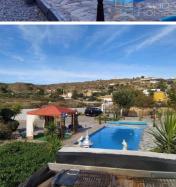

Set in far larger than average 8,800 mtr gardens this fantastic property, which would make a super family home for any who enjoy the outdoor life style, is located in the popular hamlet of Piedra Amarilla and is within walking distance to a couple of great bar/restaurants plus Partaloa village which has a few small shops for everyday necessities, more bars, a GP etc. The larger market towns of both Cantoria and Albox are a 7- 10 minute drive away and these have all amenities/facilities required for day to day living. The coast, and a good number of Almeria's prettiest beach resorts, is an easy 45 minute drive. This home is set in a quiet residential area where all properties have very big gardens and are dotted about so not squeezed in side by side. Access is all by tarmac road. There is a large double wrought iron electric gate that opens into the gardens and large off road parking area. Once inside the plot there is a large graveled area with well maintained plants, shrubs and trees and a gravel path driveway up to the garage. The pool 8 x4 is situated in a slightly higher position is very well maintained and encased by a large non slip flag stone sun terrace alongside of which is a covered pergola/seating area. A few steps move up from here to a very good sized tiled terrace/outdoor seating area- off which is door access into the kitchen/diner. All of these areas are perfect for soaking up the sun, dining or taking in the glorious canopy of stars each night.