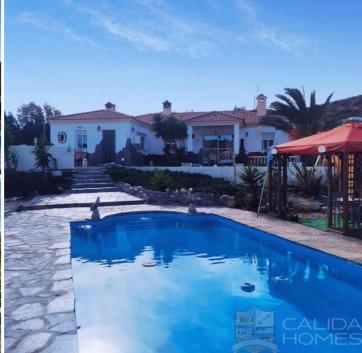

Set in far larger than average 8,800 mtr gardens this fantastic property, which would make a super family home for any who enjoy the outdoor life style, is located in the popular hamlet of Piedra Amarilla and is within walking distance to a couple of great bar/restaurants plus Partaloa village which has a few small shops for everyday necessities, more bars, a GP etc. The larger market towns of both Cantoria and Albox are a 7- 10 minute drive away and these have all amenities/facilities required for day to day living. The coast, and a good number of Almeria's prettiest beach resorts, is an easy 45 minute drive. This home is set in a quiet residential area where all properties have very big gardens and are dotted about so not squeezed in side by side. Access is all by tarmac road. There is a large double wrought iron electric gate that opens into the gardens and large off road parking area. Once inside the plot there is a large graveled area with well maintained plants, shrubs and trees and a gravel path driveway up to the garage. The pool 8 x4 is situated in a slightly higher position is very well maintained and encased by a large non slip flag stone sun terrace alongside of which is a covered pergola/seating area. A few steps move up from here to a very good sized tiled terrace/outdoor seating area- off which is door access into the kitchen/diner. All of these areas are perfect for soaking up the sun, dining or taking in the glorious canopy of stars each night.