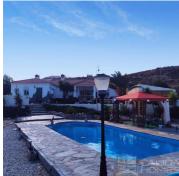

Set in far larger than average 8,800 mtr gardens this fantastic property, which would make a super family home for any who enjoy the outdoor life style, is located in the popular hamlet of Piedra Amarilla and is within walking distance to a couple of great bar/restaurants plus Partaloa village which has a few small shops for everyday necessities, more bars, a GP etc. The larger market towns of both Cantoria and Albox are a 7- 10 minute drive away and these have all amenities/facilities required for day to day living. The coast, and a good number of Almeria's prettiest beach resorts, is an easy 45 minute drive. This home is set in a quiet residential area where all properties have very big gardens and are dotted about so not squeezed in side by side. Access is all by tarmac road. There is a large double wrought iron electric gate that opens into the gardens and large off road parking area. Once inside the plot there is a large graveled area with well maintained plants, shrubs and trees and a gravel path driveway up to the garage. The pool 8 x4 is situated in a slightly higher position is very well maintained and encased by a large non slip flag stone sun terrace alongside of which is a covered pergola/seating area. A few steps move up from here to a very good sized tiled terrace/outdoor seating area- off which is door access into the kitchen/diner. All of these areas are perfect for soaking up the sun, dining or taking in the glorious canopy of stars each night.