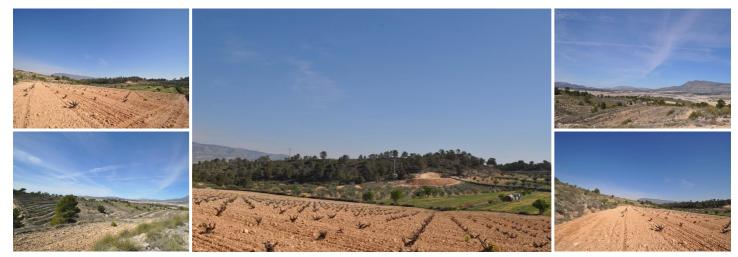

## Jord til salg i La Zarza, Murcia 59.900€

This plot is located in the stunning location of La zarza and is set on the edge of the National park of Sierra De La Plia. With walking and cycling track in abundance in this area makes it popular with tourests and locals alike. The plots will come with written confirmation from the town hall that the plots can be built on along with written confirmation that mains water and electricity are possible to the plot (quotes also available). In this area the town hall allow the following builds. Single level properties upto 250m2 and two level of 200m2 and 200m2. If this looks and sounds like the plot for you click on the link below to arrange your viewing today. We are specialists in the Costa Blanca and Costa Calida specialising in the Alicante and Murcia Inland regions with a particular emphasis on Elda, Pinoso, Aspe, Elche and surrounding areas. We are an established, well known and trusted company that has built a solid reputation amongst buyers and sellers since we began trading in 2004. We offer a complete service with no hidden charges or surprises, starting with sourcing the property, right through to completion, and an unrivalled after sales service which includes property management, building services, and general help and advice to make your new house a home. With a portfolio of well over 1400 properties for sale, we are confident that we can help, so just let us know your preferred property, budget and location, and we will do the rest.