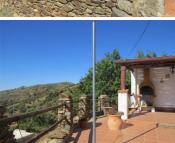

This property has easy access via a concrete track, 1km from the road, by car. To the front of the house is a spacious terrace surrounded by a traditional stone wall. Part of the terrace is covered and has a stone-built barbeque. To the side of the property is another sunny terraced area set on three levels with fantastic views and a small storage building.