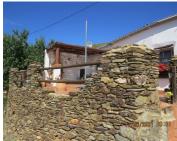

This property has easy access via a concrete track, 1km from the road, by car. To the front of the house is a spacious terrace surrounded by a traditional stone wall. Part of the terrace is covered and has a stone-built barbeque. To the side of the property is another sunny terraced area set on three levels with fantastic views and a small storage building.