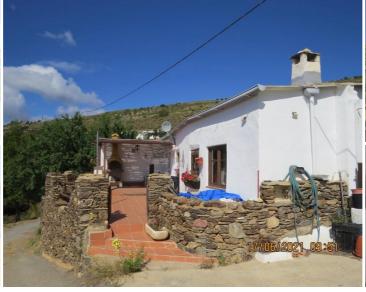

## 3 soveværelse Landsted til salg i Albondon, Granada 80.000€

Located near the village of Albondón in a small hamlet named Los Lorenzos is this traditional cortijo, sympathetically reformed to a good standard. There are beautiful views of the Alpujarras with the Mediterranean Sea in the distance. The cortijo is about a five minute drive inland from the village which is in turn around a twenty-minute drive from the coast.

This property has easy access via a concrete track, 1km from the road, by car. To the front of the house is a spacious terrace surrounded by a traditional stone wall. Part of the terrace is covered and has a stone-built barbeque. To the side of the property is another sunny terraced area set on three levels with fantastic views and a small storage building.