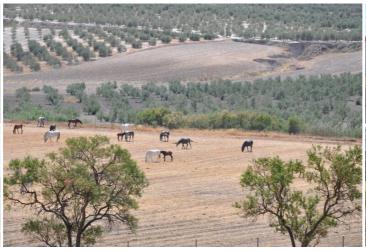

Complete Equestrian Facilities, with 18 boxes for horses, stall, circular riding arena and work track, small veterinary room with corraletas, chicken coop ... Several agricultural and livestock warehouses with an approximate area of 400 m<sup>2</sup>.

The price also includes an urban plot of 5500 m<sup>2</sup>

★ 250m² Byg størrelse