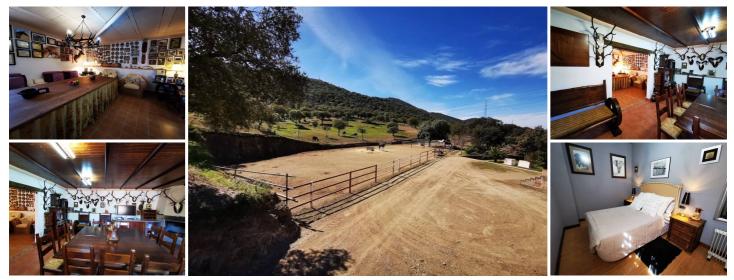

The residential area has several buildings and outbuildings, all of them with heating and air conditioning. Main building: Used as the owners' habitual residence. It has an interior terrace and an exterior terrace of 15 m<sup>2</sup> each, a living-dining room with a kitchen, two bedrooms and a bathroom.

Building extension: Possibility of connecting with the main building through the bathroom. Over two levels, there is an entrance hall, two double bedrooms of 20m<sup>2</sup> each and two living rooms of 40m<sup>2</sup> each.

Building 2: Located opposite the main building, it has four bedrooms on the upper level and a living room with kitchen and fireplace.

Building 3: consists of two independent apartments with 1 and 2 bedrooms respectively on the upper floor and a 50  $m^2$  garage with access to another room.