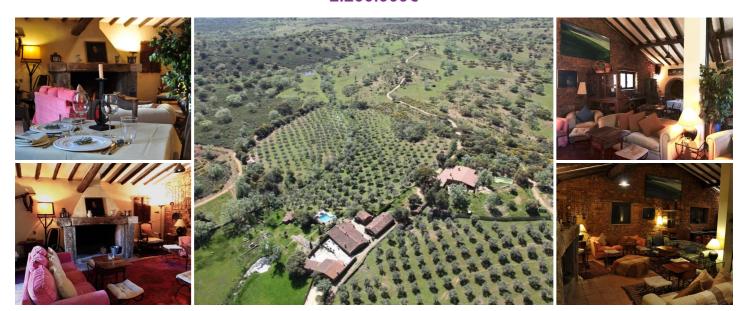

## 14 soveværelse Erhvervsejendom til salg i Valverde del Fresno, Cáceres 2.200.000€

This beautiful hotel is located in the heart of the Sierra de Gata, Cáceres, immersed in a 130-hectare estate, with good access. An hour and a half from Cáceres and Salamanca, only 3 hours from Madrid or Lisbon, and only five minutes from Valverde del Fresno or San Martín de Trevejo, towns with special tourist attraction. Located in an tranquil area and surrounded by nature.

## HOTEL

The main buildings have been completely restored as a rural hotel with capacity for 25 people, preserving all of the original stone walls, dating from the late 18th century. The main rehabilitation, in a rustic style and with quality materials (wooden Climalit windows, stone floors, etc.), was carried out by the current owners in 2005 and later improvements have been made.

In total there are 6 independent apartments, 500 m<sup>2</sup> built, with fireplaces in all bedrooms, as well as heating, hot water and full bathroom.

There is also, the old stone oven that is today the hotel reception, the swimming pool (renovated in 2015) with sun loungers and gardens, as well as several attached warehouses and parking.

It has a restaurant with capacity for about 40 people, in addition to the main living room with a large antique stone fireplace, the hotel's large kitchen, terraces, toilet and annex warehouse, all built with top quality rustic materials (hand baked clay, wooden beams, chestnut, stone, granite countertops, etc.).