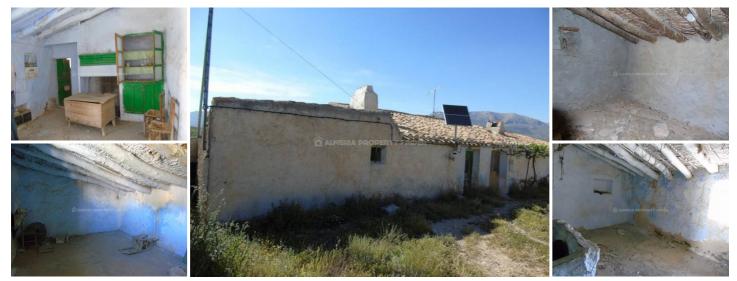

## 2 soveværelse Landsted til salg i Chirivel, Almería

28.750€

Cortijo Anita - A country house in the Chirivel area. (For Renovation)

Semi-detached single storey country house for complete renovation, set in a tranquil rural area with beautiful views, less than 10 minutes drive from the charming small town of Chirivel which offers all amenities for daily living.

The front door opens into a room with traditional fireplace which would make an ideal lounge, and to the left a door leads through to a good sized room which could be converted to a kitchen. Steps from the lounge lead down to a room with a door leading through to two further rooms previously used to house animals. These rooms could become two bedrooms and a bathroom.