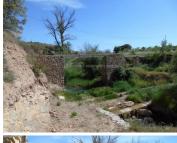

The house is set centrally in land of around 40.000m2 with a stream which usually runs all year. Below the house, the land is planted with almonds and olives, and across the stream there are four terraces also planted with almond & olive trees. The surrounding hillsides are planted with Spanish oak trees.