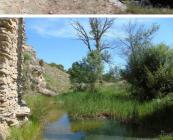

The house is set centrally in land of around 40.000m2 with a stream which usually runs all year. Below the house, the land is planted with almonds and olives, and across the stream there are four terraces also planted with almond & olive trees. The surrounding hillsides are planted with Spanish oak trees.