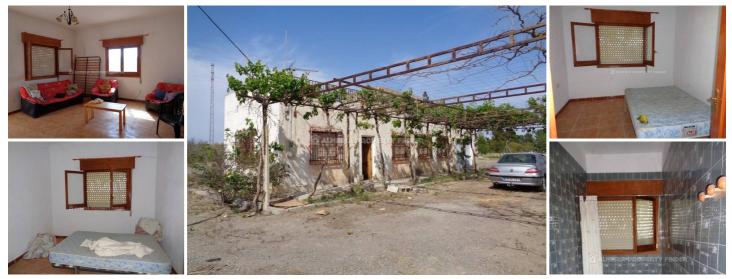

## 3 soveværelse Landsted til salg i Partaloa, Almería 150.000€

Cortijo Cecilia - A country house in the Partaloa area. (Partially Reformed)

Detached 3 bedroom country property with outbuildings, set in land of just over 10.000m2.

To the front of the house is a large pergola with grape vines, and the front door opens into a hallway with 2 double bedrooms and a bathroom comprising bath, WC, bidet and basin. At the end of the hall is a large room with open fireplace, and a door to the outside.

Stairs from the hallway lead up to a large bedroom with access to an extensive roof terrace with fantastic far reaching views. To the far end of the property is a garage / rustic kitchen with water, electricity and open fireplace. In addition, there are several outbuildings which were previously used to house animals which could be converted, and a water deposit tank.