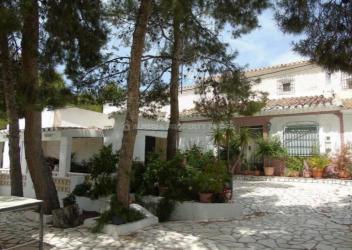

With a build size of around 220m2, the property is set in a fenced area of the land with double gates which open into a driveway shared by the neighbouring property - there is ample space for parking and turning vehicles. A marble paved patio to the front of the property is shaded by mature pine trees.

The hall connects the house to a large open plan living room to the side of the main house which has external access via a garage door to the front of the house. The living room incorporates a kitchen area with double sink, fitted electric oven, built-in microwave, gas cooker with extractor, along with a wood burner and a bar area. It makes a fantastic entertaining area. A door from the living room leads into a store room and outside the living room is a covered seating area.