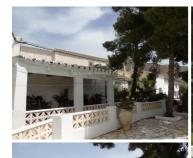

With a build size of around 220m2, the property is set in a fenced area of the land with double gates which open into a driveway shared by the neighbouring property - there is ample space for parking and turning vehicles. A marble paved patio to the front of the property is shaded by mature pine trees.