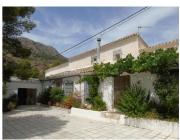

With a build size of around 220m2, the property is set in a fenced area of the land with double gates which open into a driveway shared by the neighbouring property - there is ample space for parking and turning vehicles. A marble paved patio to the front of the property is shaded by mature pine trees.