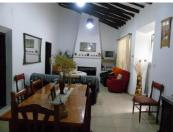

From the marble patio, the front door opens into a lounge / dining room with large feature fireplace and high beamed ceilings. Double wooden doors lead into a large interior bedroom which remains very cool in the summer months. Another door leads into a double bedroom with a built in cupboard. From the lounge / dining room steps lead down to a hallway with a shower room with large walk-in shower, WC, bidet and basin.