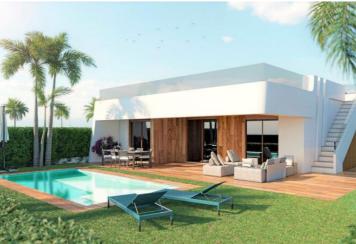

## 4 soveværelse Villa til salg i Murcia, Murcia 385.000€

Brand new, detached villa with 4 bedrooms in Condado de Alhama, in the province of Murcia.

This modern villa is distributed on one level, plus a solarium & offers an open-plan living-dining room with a fully fitted kitchen equipped with electrical appliances: column with oven & microwave, built-in refrigerator & dishwasher, induction hob & extractor fan, & a useful laundry room. 2 family bathrooms & 4 spacious bedrooms including a master bedroom with an en suite bathroom & a dressing room

A huge solarium is situated on the rooftop, accessed by external stairs, & providing glorious views of the countryside. The exterior has a private swimming pool with interior coloured lighting, a solar shower, a terrace with a summer kitchen (inc: socket for a fridge & pre-installation for a washing machine) & large green areas.

The promotion is fantastically located in Condado de Alhama, Murcia, within a luxury resort supplying stunning scenes of nature, sports facilities of all kinds, cafes/bars, restaurants & golf course all within walking distance.