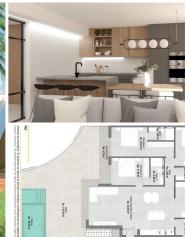

## 4 soveværelse Villa til salg i Murcia, Murcia 385.000€

Brand new, detached villa with 4 bedrooms in Condado de Alhama, in the province of Murcia.

This modern villa is distributed on one level, plus a solarium & offers an open-plan living-dining room with a fully fitted kitchen equipped with electrical appliances: column with oven & microwave, built-in refrigerator & dishwasher, induction hob & extractor fan, & a useful laundry room. 2 family bathrooms & 4 spacious bedrooms including a master bedroom with an en suite bathroom & a dressing room

These beautiful villas are built to the highest quality standards & designed with a contemporary, open-plan concept including features: Armoured front door with security lock. Lighting both inside the building (dining room, kitchen, corridors & bathrooms), as well as outdoor areas. Lined cabinets with drawers & shelves. Full bathrooms with vanity unit, mirror, wall-hung toilet, wall-mounted shower with screens & underfloor heating. Pre-installed air conditioning ducts. Private parking space with charging point for electric vehicles.