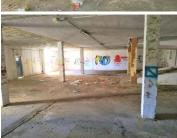

## Erhvervsejendom til salg i Peñiscola, Castellón 695.000€

695.000 € PEÑISCOLA, Crta. Estacion 46, downtown area, a few meters from the Plaza Constitución. PLOT/ SHIP FOR SALE on a plot of 1051 m2, and 349 built. Maximum buildability: 4,055 m2c Estimated 32 homes. It has three entrances of three meters and fifty centimeters, two on the main façade and one on the rear façade. Constructive characteristics: Foundation: concrete foundations. Walls: the enclosure walls are made of ceramic block or concrete. Pillars: metallic. Frames: the armor to support the deck of the nave is made up of a series of metal trusses linked by means of straps; on them rest the fiber cement plates. Cover: based on fiber cement plates. Interior coatings: based on plaster of cement mortar; in the toilets tiled with white tile up to the height of the doors. Exterior cladding: cement mortar. Floors: based on a layer of cement on a concrete screed and stone paving, with anti-dust, anti-slip treatment and with a slight slope to facilitate drainage in the area of the warehouse. It has an area of 309 m2 -three hundred and nine square meters - of covered area. n its interior there are 2 departments for general use of 24 m2 -twenty four m2-and 19.50 m2 -nineteen meters and fifty decimeters respectively, - on the latter there is an accessible attic of the same surface. Next to the first, some toilets of five meters and ten square decimeters are projected, consisting of a sink, toilet and shower.