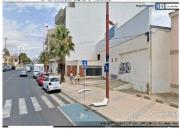

## Erhvervsejendom til salg i Peñiscola, Castellón 695.000€

695.000 € PEÑISCOLA, Crta. Estacion 46, downtown area, a few meters from the Plaza Constitución. PLOT/ SHIP FOR SALE on a plot of 1051 m2, and 349 built. Maximum buildability: 4,055 m2c Estimated 32 homes. It has three entrances of three meters and fifty centimeters, two on the main façade and one on the rear façade. Constructive characteristics: Foundation: concrete foundations. Walls: the enclosure walls are made of ceramic block or concrete. Pillars: metallic. Frames: the armor to support the deck of the nave is made up of a series of metal trusses linked by means of straps; on them rest the fiber cement plates. Cover: based on fiber cement plates. Interior coatings: based on plaster of cement mortar; in the toilets tiled with white tile up to the height of the doors. Exterior cladding: cement mortar. Floors: based on a layer of cement on a concrete screed and stone paving, with anti-dust, anti-slip treatment and with a slight slope to facilitate drainage in the area of the warehouse. It has an area of 309 m2 -three hundred and nine square meters - of covered area. n its interior there are 2 departments for general use of 24 m2 -twenty four m2-and 19.50 m2 -nineteen meters and fifty decimeters respectively, - on the latter there is an accessible attic of the same surface. Next to the first, some toilets of five meters and ten square decimeters are projected, consisting of a sink, toilet and shower.