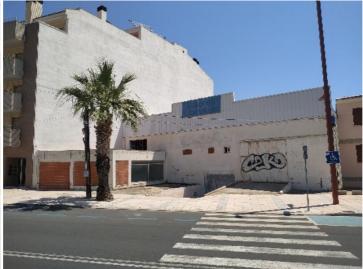

## Erhvervsejendom til salg i Peñiscola, Castellón 695.000€

695.000 € PEÑISCOLA, Crta. Estacion 46, downtown area, a few meters from the Plaza Constitución. PLOT/ SHIP FOR SALE on a plot of 1051 m2, and 349 built. Maximum buildability: 4,055 m2c Estimated 32 homes. It has three entrances of three meters and fifty centimeters, two on the main façade and one on the rear façade. Constructive characteristics: Foundation: concrete foundations. Walls: the enclosure walls are made of ceramic block or concrete. Pillars: metallic. Frames: the armor to support the deck of the nave is made up of a series of metal trusses linked by means of straps; on them rest the fiber cement plates. Cover: based on fiber cement plates. Interior coatings: based on plaster of cement mortar; in the toilets tiled with white tile up to the height of the doors. Exterior cladding: cement mortar. Floors: based on a layer of cement on a concrete screed and stone paving, with anti-dust, anti-slip treatment and with a slight slope to facilitate drainage in the area of the warehouse. It has an area of 309 m2 -three hundred and nine square meters - of covered area. n its interior there are 2 departments for general use of 24 m2 -twenty four m2-and 19.50 m2 -nineteen meters and fifty decimeters respectively, - on the latter there is an accessible attic of the same surface. Next to the first, some toilets of five meters and ten square decimeters are projected, consisting of a sink, toilet and shower.