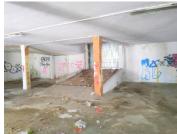

## Erhvervsejendom til salg i Peñiscola, Castellón 695.000€

695.000 € PEÑISCOLA, Crta. Estacion 46, downtown area, a few meters from the Plaza Constitución. PLOT/ SHIP FOR SALE on a plot of 1051 m2, and 349 built. Maximum buildability: 4,055 m2c Estimated 32 homes. It has three entrances of three meters and fifty centimeters, two on the main façade and one on the rear façade. Constructive characteristics: Foundation: concrete foundations. Walls: the enclosure walls are made of ceramic block or concrete. Pillars: metallic. Frames: the armor to support the deck of the nave is made up of a series of metal trusses linked by means of straps; on them rest the fiber cement plates. Cover: based on fiber cement plates. Interior coatings: based on plaster of cement mortar; in the toilets tiled with white tile up to the height of the doors. Exterior cladding: cement mortar. Floors: based on a layer of cement on a concrete screed and stone paving, with anti-dust, anti-slip treatment and with a slight slope to facilitate drainage in the area of the warehouse. It has an area of 309 m2 -three hundred and nine square meters - of covered area. n its interior there are 2 departments for general use of 24 m2 -twenty four m2-and 19.50 m2 -nineteen meters and fifty decimeters respectively, - on the latter there is an accessible attic of the same surface. Next to the first, some toilets of five meters and ten square decimeters are projected, consisting of a sink, toilet and shower.