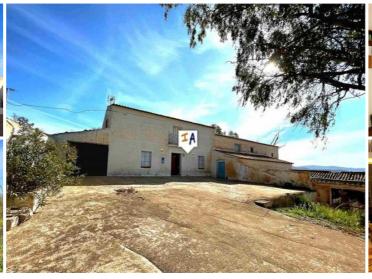

## 6 soveværelse Landsted til salg i Casabermeja, Málaga 700.000€

A one of a kind historic building that used to be a by-the-road restaurant almost a hundred years ago. The property maintains the rustic and authentic Andalusian charm it is hard to find any more. The main part of the property which is habitable and in working order was reformed in the last 20 years. The other half of this main building is structurally sound and needs interior organizing, but there are also numerous outbuildings that wrap around the patio-courtyard that are run down. This beautiful Finca sits on a plot of 20 hectares of land, the majority of it is dry land almonds and mountain.

Set right off the road only 30 km from Málaga airport and the coast, we first enter into a square courtyard. The main house is to the left and entering it, we have a big rustic reception room with high ceilings. To the left, there is a diner and next to it is a big rustic Andalusian kitchen. To the right is a downstairs double bedroom. There is a door leading to the old black kitchen pantry, a place where there is a storage oil tank still buried in the ground and this part connects to the back exit and also the undeveloped part of the building. Going upstairs, there is a big bedroom to the left with en-suite bathroom. This part has beamed slopped ceiling. To the left of the stairs, we enter into a lounge with a balcony. This distributes access to three bedrooms and a bathroom. There is another wing of the upstairs that is rough and would make another suite apartment or a few more bedrooms. So at the moment, we have 5 bedrooms and two bathrooms, there is space for a lot more. There is a garage to the left of the courtyard and an independent granny annex to the right of the house and the back right part of the house needs to be developed, too. This is a perfect holding for a spacious residency, boutique hotel or maybe even a restaurant. The land slopes over hillside to the east and west of the property offering the most amazing views you can imagine. Apart from a small patch of olives, the majority of land, almost half is almond grow. The rest is meadows and oaks. The access is good, we have mains water and electricity. Views are spectacular. If you are looking for authentic features, don't give this one a miss.