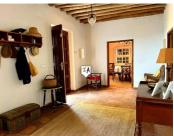

Set right off the road only 30 km from Málaga airport and the coast, we first enter into a square courtyard. The main house is to the left and entering it, we have a big rustic reception room with high ceilings. To the left, there is a diner and next to it is a big rustic Andalusian kitchen. To the right is a downstairs double bedroom. There is a door leading to the old black kitchen pantry, a place where there is a storage oil tank still buried in the ground and this part connects to the back exit and also the undeveloped part of the building. Going upstairs, there is a big bedroom to the left with en-suite bathroom. This part has beamed slopped ceiling. To the left of the stairs, we enter into a lounge with a balcony. This distributes access to three bedrooms and a bathroom. There is another wing of the upstairs that is rough and would make another suite apartment or a few more bedrooms. So at the moment, we have 5 bedrooms and two bathrooms, there is space for a lot more. There is a garage to the left of the courtyard and an independent granny annex to the right of the house and the back right part of the house needs to be developed, too. This is a perfect holding for a spacious residency, boutique hotel or maybe even a restaurant. The land slopes over hillside to the east and west of the property offering the most amazing views you can imagine. Apart from a small patch of olives, the majority of land, almost half is almond grow. The rest is meadows and oaks. The access is good, we have mains water and electricity. Views are spectacular. If you are looking for authentic features, don't give this one a miss.