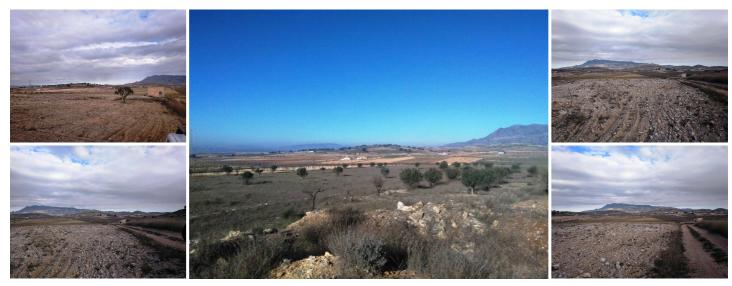

## Jord til salg i Torre del Rico, Alicante 349.999€

Plot of 16 hectares, that is to say 160000 thousand square meters of a piece located in Torre del rico, Jumilla, Murcia. The plot has 10 hectares planted with almond trees (2,450 almonds trees). Planted from January 2017 and the rest in white and with more than 100 olive trees and over 50 more large almonds trees. The plot is a whole piece and only separates the road from the entrance. It is possible to rent with option to purchase. We are specialists in the Costa Blanca and Costa Calida specialising in the Alicante and Murcia Inland regions with a particular emphasis on Elda, Pinoso, Aspe, Elche and surrounding areas. We are an established, well known and trusted company that has built a solid reputation amongst buyers and sellers since we began trading in 2004. We offer a complete service with no hidden charges or surprises, starting with sourcing the property, right through to completion, and an unrivalled after sales service which includes property management, building services, and general help and advice to make your new house a home. With a portfolio of well over 1400 properties for sale, we are confident that we can help, so just let us know your preferred property, budget and location, and we will do the rest.